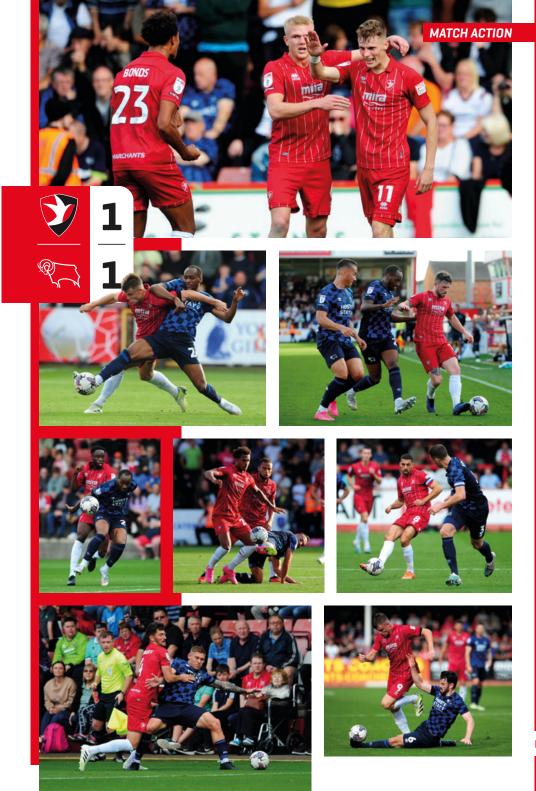

# THE MANAGER DARRELL CLARKE

Darrell Clarke
has now settled
into life at
Cheltenham Town
after becoming
the club's new
manager a few
weeks ago.

The 45-year-old earned his first point as Robins boss in our 1-1 draw with Derby County at the Completely-Suzuki Stadium.

The reception he received from the fans upon his signing pleased the striker and that has since been reciprocated in person, none more so than in the match against Derby County this past weekend.

"I've had a lovely reception off the fans on social media and lots of nice comments off them.