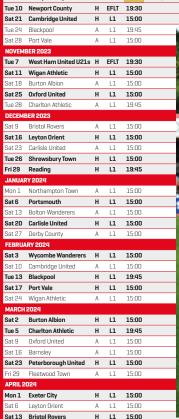

# CHELTENHAM TOWN 2023/24 FIXTURES & RESULTS

| DATE   | OPPOSITION          |   | COMP |       | ATT    | AWA  | Y POS | STARTING XI |               |       |             |                |      |           |            |            |                                                                                                                                                                                                                                                                                                                                                                                                                                                                                                                                                                                                                                                                                                                                                                                                                                                                                                                                                                                                                                                                                                                                                                                                                                                                                                                                                                                                                                                                                                                                                                                                                                                                                                                                                                                                                                                                                                                                                                                                                                                                                                                                |         |          | USED SUBS                                               |
|--------|---------------------|---|------|-------|--------|------|-------|-------------|---------------|-------|-------------|----------------|------|-----------|------------|------------|--------------------------------------------------------------------------------------------------------------------------------------------------------------------------------------------------------------------------------------------------------------------------------------------------------------------------------------------------------------------------------------------------------------------------------------------------------------------------------------------------------------------------------------------------------------------------------------------------------------------------------------------------------------------------------------------------------------------------------------------------------------------------------------------------------------------------------------------------------------------------------------------------------------------------------------------------------------------------------------------------------------------------------------------------------------------------------------------------------------------------------------------------------------------------------------------------------------------------------------------------------------------------------------------------------------------------------------------------------------------------------------------------------------------------------------------------------------------------------------------------------------------------------------------------------------------------------------------------------------------------------------------------------------------------------------------------------------------------------------------------------------------------------------------------------------------------------------------------------------------------------------------------------------------------------------------------------------------------------------------------------------------------------------------------------------------------------------------------------------------------------|---------|----------|---------------------------------------------------------|
| AUGUS  | T 2023              |   |      |       |        |      |       |             |               |       |             |                |      |           |            |            |                                                                                                                                                                                                                                                                                                                                                                                                                                                                                                                                                                                                                                                                                                                                                                                                                                                                                                                                                                                                                                                                                                                                                                                                                                                                                                                                                                                                                                                                                                                                                                                                                                                                                                                                                                                                                                                                                                                                                                                                                                                                                                                                |         |          |                                                         |
| Sat 5  | Shrewsbury Town     | Α | L1   | 0-1   | 6,599  | 62   | 7 15  | Southwood   | Smith         | Long  | Bradbury    | Freestone      | BW   | /illiams  | Bonds      | Sercombe   | Olayinka                                                                                                                                                                                                                                                                                                                                                                                                                                                                                                                                                                                                                                                                                                                                                                                                                                                                                                                                                                                                                                                                                                                                                                                                                                                                                                                                                                                                                                                                                                                                                                                                                                                                                                                                                                                                                                                                                                                                                                                                                                                                                                                       | Keena   | Street   | Thompson Hammond, King                                  |
| Tue 8  | Birmingham City     | Н | CC1  | 0-2   | 4,026  | 1,51 | L3 -  | Southwood - | Smith         | Long  | Davies -    | Freestone -    | BW   | /illiams  | Thompson   | Chapman -  | Olayinka                                                                                                                                                                                                                                                                                                                                                                                                                                                                                                                                                                                                                                                                                                                                                                                                                                                                                                                                                                                                                                                                                                                                                                                                                                                                                                                                                                                                                                                                                                                                                                                                                                                                                                                                                                                                                                                                                                                                                                                                                                                                                                                       | Hammond | Street   | Sercombe, Adshead, Keena, King, Sambu                   |
| Sat 12 | Bolton Wanderers    | Н | L1   | 0-3   | 4,898  | 1,48 | 86 20 | Southwood   | Smith _       | Long  | Davies _    | Freestone      | BW   | /illiams  | Thompson   | Sercombe   | Hammond                                                                                                                                                                                                                                                                                                                                                                                                                                                                                                                                                                                                                                                                                                                                                                                                                                                                                                                                                                                                                                                                                                                                                                                                                                                                                                                                                                                                                                                                                                                                                                                                                                                                                                                                                                                                                                                                                                                                                                                                                                                                                                                        | Keena   | Street   | Olayinka, Ferry, Goodwin                                |
| Tue 15 | Reading             | Α | L1   | 0-1   | 10,787 | 58   | 34 21 | Southwood   | Smith         | Long  | Davies      | Freestone      |      |           | Chapman    | Sercombe   | Hammond                                                                                                                                                                                                                                                                                                                                                                                                                                                                                                                                                                                                                                                                                                                                                                                                                                                                                                                                                                                                                                                                                                                                                                                                                                                                                                                                                                                                                                                                                                                                                                                                                                                                                                                                                                                                                                                                                                                                                                                                                                                                                                                        | Keena   | Street _ | Thompson, Goodwin, Sambu, B Williams, Adshead           |
| Sat 19 | Portsmouth          | Α | L1   | 0-0   | 17,454 | 26   | 30 22 | Southwood - | Smith         | Long  | Davies      | Freestone      | F    | erry      | Thompson - | Sercombe - | Goodwin                                                                                                                                                                                                                                                                                                                                                                                                                                                                                                                                                                                                                                                                                                                                                                                                                                                                                                                                                                                                                                                                                                                                                                                                                                                                                                                                                                                                                                                                                                                                                                                                                                                                                                                                                                                                                                                                                                                                                                                                                                                                                                                        | Keena   | Street   | D'Auria-Henry, Williams, Adshead, Chapman               |
| Sat 26 | Northampton Town    | Н | L1   | 0-1   | 3,907  | 69   | 32 24 | Southwood   | D'Auria-Henry | Long  | Davies      | Freestone -    | F    | erry      | Thompson   | Sercombe   | Bonds                                                                                                                                                                                                                                                                                                                                                                                                                                                                                                                                                                                                                                                                                                                                                                                                                                                                                                                                                                                                                                                                                                                                                                                                                                                                                                                                                                                                                                                                                                                                                                                                                                                                                                                                                                                                                                                                                                                                                                                                                                                                                                                          | Keena   | Street   | B Williams, Adshead, Sambu                              |
| SEPTE  | ABER 2023           |   |      |       |        |      |       |             |               |       |             |                |      |           |            |            |                                                                                                                                                                                                                                                                                                                                                                                                                                                                                                                                                                                                                                                                                                                                                                                                                                                                                                                                                                                                                                                                                                                                                                                                                                                                                                                                                                                                                                                                                                                                                                                                                                                                                                                                                                                                                                                                                                                                                                                                                                                                                                                                |         |          |                                                         |
| Sat 2  | Barnsley            | Н | L1   | 0-2   | 3,923  | 76   | 84 24 | Southwood   | Ferry         | Long  | Davies      | Freestone -    | B Wi | illiams 📒 | Bonds      | Sercombe   | Goodwin                                                                                                                                                                                                                                                                                                                                                                                                                                                                                                                                                                                                                                                                                                                                                                                                                                                                                                                                                                                                                                                                                                                                                                                                                                                                                                                                                                                                                                                                                                                                                                                                                                                                                                                                                                                                                                                                                                                                                                                                                                                                                                                        | Keena   | Street   | Bevan II, Thompson, Butler-Oyedeji, Peupion, J Williams |
| Tue 5  | Bristol Rovers      | Α | EFLT | 1-4^  | 1,184  | 8    | 36 -  | Harris      | J Williams    |       | Bradbury    | B Williams     | F    | erry      | Adshead -  | Sercombe   | Goodwin                                                                                                                                                                                                                                                                                                                                                                                                                                                                                                                                                                                                                                                                                                                                                                                                                                                                                                                                                                                                                                                                                                                                                                                                                                                                                                                                                                                                                                                                                                                                                                                                                                                                                                                                                                                                                                                                                                                                                                                                                                                                                                                        | Keena   | Street   | Malcolm, Horton, Willcox Chapman Olayinka               |
| Sat 16 | Exeter City         | Α | L1   | 0-1   | 6,312  | 33   | 32 23 | Southwood   | J Williams    | Long  | Bevan       | Freestone      | B Wi | illiams 📙 | Chapman    | Sercombe   | Ferry                                                                                                                                                                                                                                                                                                                                                                                                                                                                                                                                                                                                                                                                                                                                                                                                                                                                                                                                                                                                                                                                                                                                                                                                                                                                                                                                                                                                                                                                                                                                                                                                                                                                                                                                                                                                                                                                                                                                                                                                                                                                                                                          | Malcolm | Street   | Bonds, Olayinka, Keena, Butler-Odeyeji, Peupion         |
| Tue 19 | Peterborough United | Α | L1   | 0-3   | 5,825  | 9    | 24    | Southwood   | D'Auria-Henry | Bevan | Davies      | Freestone      | F    | erry      | Bonds      | Sercombe   | Olayinka <b>I</b>                                                                                                                                                                                                                                                                                                                                                                                                                                                                                                                                                                                                                                                                                                                                                                                                                                                                                                                                                                                                                                                                                                                                                                                                                                                                                                                                                                                                                                                                                                                                                                                                                                                                                                                                                                                                                                                                                                                                                                                                                                                                                                              | Malcolm | Keena    | Hammond, Street, Butler-Odeyeji 🛮 🖺 B Williams, Chapman |
| Sat 23 | Stevenage           | Н | L1   | 0-3   | 3,947  | 34   | 19 24 | Southwood   | Long          | Bevan | Freestone   | Ferry          | Han  | nmond     | Bonds      | Sercombe   | Malcolm                                                                                                                                                                                                                                                                                                                                                                                                                                                                                                                                                                                                                                                                                                                                                                                                                                                                                                                                                                                                                                                                                                                                                                                                                                                                                                                                                                                                                                                                                                                                                                                                                                                                                                                                                                                                                                                                                                                                                                                                                                                                                                                        | Keena 📙 | Street   | Peupion, Chapman, B Williams, Willcox                   |
| Sat 30 | Lincoln City        | Α | L1   | 0-2   | 7,220  | 11   | 18 24 | Southwood   | Long          | Bevan | Freestone   | Ferry          | Ad   | shead     | Bonds      | Sercombe   | Malcolm                                                                                                                                                                                                                                                                                                                                                                                                                                                                                                                                                                                                                                                                                                                                                                                                                                                                                                                                                                                                                                                                                                                                                                                                                                                                                                                                                                                                                                                                                                                                                                                                                                                                                                                                                                                                                                                                                                                                                                                                                                                                                                                        | Keena   | Street   | J Williams, Hammond, Butler-Odeyeji, Thompson           |
| ОСТОВ  | ER 2023             |   |      |       |        |      |       |             |               |       |             |                |      |           |            |            |                                                                                                                                                                                                                                                                                                                                                                                                                                                                                                                                                                                                                                                                                                                                                                                                                                                                                                                                                                                                                                                                                                                                                                                                                                                                                                                                                                                                                                                                                                                                                                                                                                                                                                                                                                                                                                                                                                                                                                                                                                                                                                                                |         |          |                                                         |
| Tue 3  | Fleetwood Town      | Н | L1   | 0-2   | 3,104  | 9    | 3 24  | Southwood   | Long          | Bevan | Freestone - | Davies <a></a> | F    | erry      | Bonds      | Sercombe   | Thompson                                                                                                                                                                                                                                                                                                                                                                                                                                                                                                                                                                                                                                                                                                                                                                                                                                                                                                                                                                                                                                                                                                                                                                                                                                                                                                                                                                                                                                                                                                                                                                                                                                                                                                                                                                                                                                                                                                                                                                                                                                                                                                                       | Malcolm | Street - | Peupion, Hammond, Keena, B Williams, Goodwin            |
| Sat 7  | Derby County        | Н | L1   | 1-1   | 5,292  | 1,52 | 20 24 | Southwood   | Long          | Bevan | Freestone   | Smith          | F    | erry      | Bonds      | Sercombe   | Olayinka                                                                                                                                                                                                                                                                                                                                                                                                                                                                                                                                                                                                                                                                                                                                                                                                                                                                                                                                                                                                                                                                                                                                                                                                                                                                                                                                                                                                                                                                                                                                                                                                                                                                                                                                                                                                                                                                                                                                                                                                                                                                                                                       | Goodwin | Street   | Bradbury, Thompson, Malcolm, J Williams, Keena          |
| Tue 10 | Newport County      | Н | EFLT | 19:30 |        |      |       |             |               |       |             |                |      |           |            |            |                                                                                                                                                                                                                                                                                                                                                                                                                                                                                                                                                                                                                                                                                                                                                                                                                                                                                                                                                                                                                                                                                                                                                                                                                                                                                                                                                                                                                                                                                                                                                                                                                                                                                                                                                                                                                                                                                                                                                                                                                                                                                                                                |         |          |                                                         |
| Sat 21 | Cambridge United    | Н | L1   | 15:00 |        |      |       |             |               |       |             |                |      |           |            |            |                                                                                                                                                                                                                                                                                                                                                                                                                                                                                                                                                                                                                                                                                                                                                                                                                                                                                                                                                                                                                                                                                                                                                                                                                                                                                                                                                                                                                                                                                                                                                                                                                                                                                                                                                                                                                                                                                                                                                                                                                                                                                                                                |         |          |                                                         |
| T 0//  | BL L L              |   |      | 20.05 |        | _    |       |             |               | 1000  | -           |                |      |           |            |            | Later to the later |         |          |                                                         |

Sat 20 Lincoln City

H L1 15:00 A L1

Wycombe Wanderers A L1 P-P

SPONSOR AVAILABLE KITS FOR JUST £250 INC VAT FOR THE SEASON - CONTACT LUKE.SAUNDERS@CTFC.COM FOR MORE DETAILS!

THE UNDY'S

Mrs

Mortgage

WILLIAMS HOME: