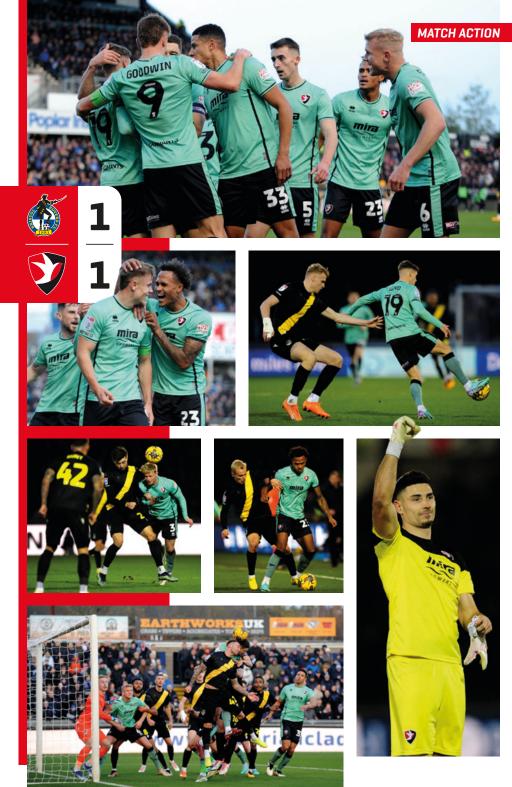

December is a busy and extremely important time in the league calendar with additional fixtures occurring during the holiday period.

Cheltenham have five very important fixtures during December with the start of that sequence having been our away game at Bristol Rovers last Saturday which ended in a creditable 1-1 draw against a strong Rovers side.